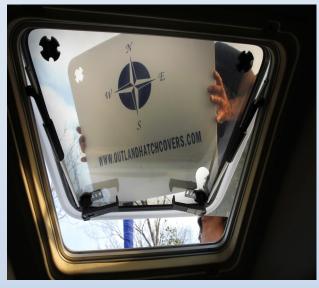

### **OHC System and Installation**

OHC is a fastener and rigid cover that makes covering hatches very user friendly. Our fastener is designed to attach to the outside of the hatch lens.

Depending on the hatch size and shape, one or more fasteners may be used to capture and keep the cover registered in the correct orientation. The fastener is attached with an adhesive much like acrylic rain guards on trucks and cars. The cover is installed or removed with a simple twist of the fastener.

Once the size of your hatch lens is determined, we will cut the cover to size including its unique center cutout.

Installation is simple. Place the cover over the lens and push the fastener through the cutout with the adhesive pads exposed. Press and hold. It's that simple! We recommend that you leave the covers in place with minimal use for 72 hours for a complete bond.