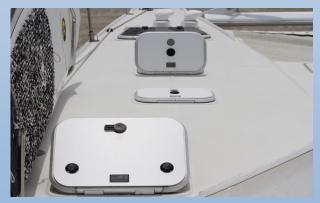

# **Care and Maintenance**

We have been using the OHCs on our own boat now for eight years and know it is extremely durable in all elements. It has survived high winds, extreme heat, and salt but we do suggest sensible usage of the product.

OHCs require very little maintenance. The fastener requires no lubrication. Just rinse with fresh water to remove dust, salt or pollen. The cover can be washed with a mild soap.

Never use an abrasive cleaner as the cover can scratch. Solvents or degreasers should never be applied to the cover system including the adhesive area. Washing the lens under the cover periodically is suggested. The cover is best stored flat for instance under a seat cushion or behind a seat back. Your covers can be left on for light coastal cruising but should be removed during an ocean crossing.